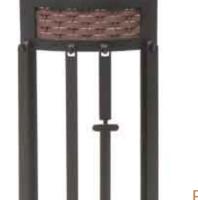

Matte Black

Four tools hang from square yoke. Matte Black tools featuring square Burnished Bronze handles and accents.

Item# 18040 32"

Matte Black

4 piece tool set. This distinctive weave design complements any décor.

Item# 18079 34"H