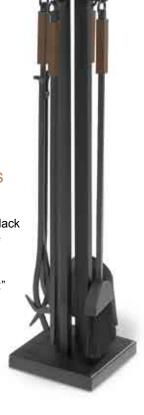

Matte Black

Four tools hang from square yoke. Matte Black tools featuring square Burnished Bronze handles and accents.

Item# 18040 32"

Matte Black

4 piece tool set. This distinctive weave design complements any décor.