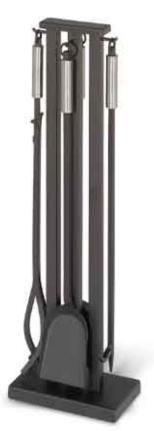

## Contemporary

Matte Black

Four tools featuring Arts & Crafts styling. Matte Black tools and base. Two handle finishes available.

Item# 18039 - Brushed Steel Handles 32"

Item# 18038 - Burnished Bronze Handles 32"