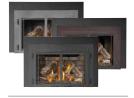

## **Options & Accessories**

Glass Media Enhancement Kits - Four Colours Available\*

One Piece Surround

Painted Black Finish

Five Piece Surround Painted Black Finish

Blower Kit (standard)

Contemporary Rectangular Front Three Colour Options\*

Wrought Iron Door Kit with Operable Double Doors

Zen Modern Door Three Colour Options\*

Premium Scalloped Artisan Steel Door & Frame

Safety Screen

Proflame Remote Control (standard)

XIR4 shown with five piece painted black surround, MIRRO-FLAME Panels and wrought iron door kit