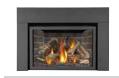

# XIR4 Direct Vent Gas Insert

# Stunning Triple Flame Pattern

Napoleon's XIR4 features Napoleon's advanced infrared technology (see page 21) and flame modulation. The XIR4 gas insert offers a modulating dual burner system that results in a firebox filled with a stunning triple flame pattern. The XIR4 features cost saving benefits of Zone Heating plus the benefit of replacing an old drafty masonry fireplace with efficient, warm, glowing YELLOW DANCING FLAMES°. A multitude of designer options are available to create the exact statement you have been looking for.

### XIR4

Up to 40,000 BTU's 50% flame/heat adjustment 48"w x 34"h as shown Natural gas or propane

For more detailed specifications on this unit, see page 26