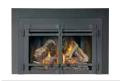

# XIR4 Direct Vent Gas Insert

# Stunning Triple Flame Pattern

Napoleon's XIR4 features Napoleon's advanced infrared technology (see page 21) and flame modulation. The XIR4 gas insert offers a modulating dual burner system that results in a firebox filled with a stunning triple flame pattern. The XIR4 features cost saving benefits of Zone Heating plus the benefit of replacing an old drafty masonry fireplace with efficient, warm, glowing YELLOW DANCING FLAMES°. A multitude of designer options are available to create the exact statement you have been looking for.

### XIR4

Up to 40,000 BTU's 50% flame/heat adjustment 48"w x 34"h as shown Natural gas or propane

For more detailed specifications on this unit, see page 26