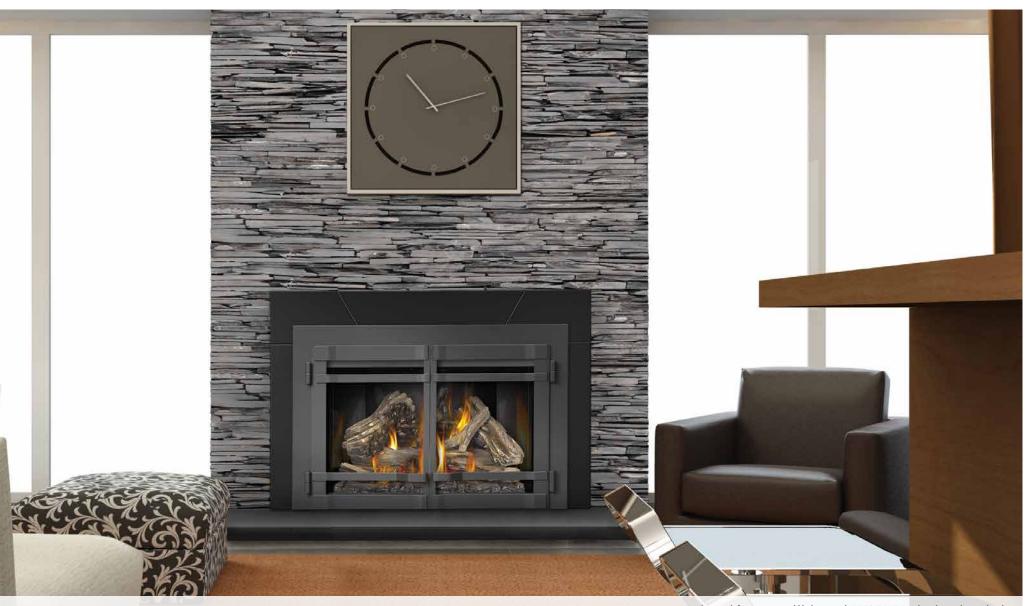

# XIR4 Direct Vent Gas Insert

# Stunning Triple Flame Pattern

Napoleon's XIR4 features Napoleon's advanced infrared technology (see page 21) and flame modulation. The XIR4 gas insert offers a modulating dual burner system that results in a firebox filled with a stunning triple flame pattern. The XIR4 features cost saving benefits of Zone Heating plus the benefit of replacing an old drafty masonry fireplace with efficient, warm, glowing YELLOW DANCING FLAMES°. A multitude of designer options are available to create the exact statement you have been looking for.

### XIR4

Up to 40,000 BTU's 50% flame/heat adjustment 48"w x 34"h as shown Natural gas or propane

For more detailed specifications on this unit, see page 26

Wrought Iron Door Kit with Operable Double Doors

Zen Modern Door Three Colour Options\*

Premium Scalloped Artisan Steel Door & Frame

Safety Screen

Proflame Remote Control (standard)

XIR4 shown with five piece painted black surround, MIRRO-FLAME Panels and wrought iron door kit