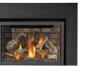

# XIR4 Direct Vent Gas Insert

# Stunning Triple Flame Pattern

Napoleon's XIR4 features Napoleon's advanced infrared technology (see page 21) and flame modulation. The XIR4 gas insert offers a modulating dual burner system that results in a firebox filled with a stunning triple flame pattern. The XIR4 features cost saving benefits of Zone Heating plus the benefit of replacing an old drafty masonry fireplace with efficient, warm, glowing YELLOW DANCING FLAMES°. A multitude of designer options are available to create the exact statement you have been looking for.

### XIR4

Up to 40,000 BTU's 50% flame/heat adjustment 48"w x 34"h as shown Natural gas or propane

For more detailed specifications on this unit, see page 26