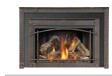

ne Heating plus the benefit of replacing an old drafty masonry fireplace with efficient, warm, glowing YELLOW DANCING FLAMES°. A multitude of designer options are available to create the exact statement you have been looking for.

### XIR4

Up to 40,000 BTU's 50% flame/heat adjustment 48"w x 34"h as shown Natural gas or propane

For more detailed specifications on this unit, see page 26

# Infrared Burner System - Maximum Infrared Heat

## **Options & Accessories**





Glass Media Enhancement Kits - Four Colours Available\*





One Piece Surround

Painted Black Finish







Five Piece Surround Painted Black Finish

Blower Kit (standard)



Contemporary Rectangular Front Three Colour Options\*



Wrought Iron Door Kit with Operable Double Doors



Zen Modern Door Three Colour Options\*



Premium Scalloped Artisan Steel Door & Frame



Safety Screen



Proflame Remote Control (standard)



XIR4 shown with five piece painted black surround, MIRRO-FLAME Panels and wrought iron door kit



Newport Deluxe Brick Panels



Old England Grey Brick Panels



MIRRO-FLAME<sup>\*</sup> Porcelain Reflective Radiant Panels



River Rock Media Kits Grey or Multi-coloured