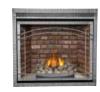

## Inspired Design

Inspired by traditional masonry details and created with Napoleon's stateof-the-art gas fireplace technology, the deluxe HDX40 offers the ultimate in performance and design. The clean face front allows a full view of the impressive 40" wide firebox with your choice of either fine detailed PHAZER° logs and charcoal embers or a river rock ember bed. The HDX40 comes complete with a modulating remote (controls heat, optional blower, exclusive NIGHT LIGHT), fuel saving electronic ignition with battery back-up and built-in flame/heat control making the HDX40 a perfect investment for your lifestyle and your home.

Decorative Sandstone **Brick Panels** 

Mayan Desert Newport Deluxe MIRRO-FLAME Sandstone Brick Panels Decorative Brick Panels Porcelain Reflective Radiant Panels

MIRRO-FLAME Ribbed Porcelain Reflective Radiant Panels