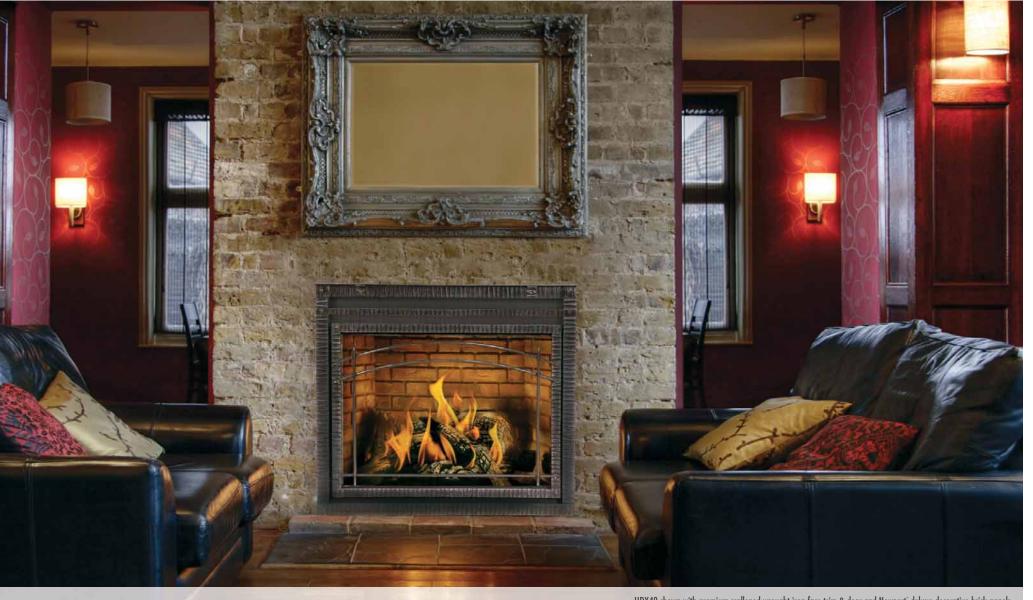

## **HDX40 - Deluxe HD Series Fireplace**

## Inspired Design

Inspired by traditional masonry details and created with Napoleon's stateof-the-art gas fireplace technology, the deluxe HDX40 offers the ultimate in performance and design. The clean face front allows a full view of the impressive 40" wide firebox with your choice of either fine detailed PHAZER° logs and charcoal embers or a river rock ember bed. The HDX40 comes complete with a modulating remote (controls heat, optional blower, exclusive NIGHT LIGHT), fuel saving electronic ignition with battery back-up and built-in flame/heat control making the HDX40 a perfect investment for your lifestyle and your home.

Modern Faceplate with Operable Screen Doors

Contemporary Decorative Door Kit with Operable Screen Doors

Premium Scalloped Wrought Iron Face Trim and Door

**Exclusive NIGHT LIGHT** 

HDX40 shown with premium scalloped wrought iron face trim & door and Newport deluxe decorative brick panels