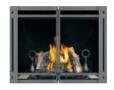

## **HDX40 - Deluxe HD Series Fireplace**

## Inspired Design

Inspired by traditional masonry details and created with Napoleon's stateof-the-art gas fireplace technology, the deluxe HDX40 offers the ultimate in performance and design. The clean face front allows a full view of the impressive 40" wide firebox with your choice of either fine detailed PHAZER° logs and charcoal embers or a river rock ember bed. The HDX40 comes complete with a modulating remote (controls heat, optional blower, exclusive NIGHT LIGHT), fuel saving electronic ignition with battery back-up and built-in flame/heat control making the HDX40 a perfect investment for your lifestyle and your home.

Modern Faceplate with Operable Screen Doors

Contemporary Decorative Door Kit with Operable Screen Doors

Premium Scalloped Wrought Iron Face Trim and Door

**Exclusive NIGHT LIGHT** 

HDX40 shown with premium scalloped wrought iron face trim & door and Newport deluxe decorative brick panels