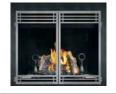

Modern Faceplate with Operable Screen Doors

Contemporary Decorative Door Kit with Operable Screen Doors

Premium Scalloped Wrought Iron Face Trim and Door

**Exclusive NIGHT LIGHT** 

HDX40 shown with premium scalloped wrought iron face trim & door and Newport deluxe decorative brick panels