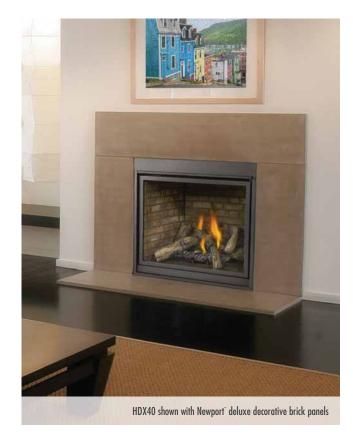

## **HDX40 - Deluxe HD Series Fireplace**

## Inspired Design

Inspired by traditional masonry details and created with Napoleon's stateof-the-art gas fireplace technology, the deluxe HDX40 offers the ultimate in performance and design. The clean face front allows a full view of the impressive 40" wide firebox with your choice of either fine detailed PHAZER° logs and charcoal embers or a river rock ember bed. The HDX40 comes complete with a modulating remote (controls heat, optional blower, exclusive NIGHT LIGHT), fuel saving electronic ignition with battery back-up and built-in flame/heat control making the HDX40 a perfect investment for your lifestyle and your home.

HDX40 Up to 40,000 BTU's 54% flame/heat adjustment 40 1/4"w x 41"h as shown Natural gas or propane

For more detailed specifications on this unit, see page 41

Modern Faceplate with Operable Screen Doors

Contemporary Decorative Door Kit with Operable Screen Doors

Premium Scalloped Wrought Iron Face Trim and Door

**Exclusive NIGHT LIGHT** 

HDX40 shown with premium scalloped wrought iron face trim & door and Newport deluxe decorative brick panels