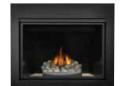

## **HDX40 - Deluxe HD Series Fireplace**

## Inspired Design

Inspired by traditional masonry details and created with Napoleon's stateof-the-art gas fireplace technology, the deluxe HDX40 offers the ultimate in performance and design. The clean face front allows a full view of the impressive 40" wide firebox with your choice of either fine detailed PHAZER° logs and charcoal embers or a river rock ember bed. The HDX40 comes complete with a modulating remote (controls heat, optional blower, exclusive NIGHT LIGHT), fuel saving electronic ignition with battery back-up and built-in flame/heat control making the HDX40 a perfect investment for your lifestyle and your home.

HDX40 Up to 40,000 BTU's 54% flame/heat adjustment 40 1/4"w x 41"h as shown Natural gas or propane

For more detailed specifications on this unit, see page 41