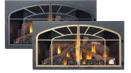

## **Options & Accessories**

Contemporary Trim Kit Painted Black Finish

Four-Sided Aluminum Extrusion Painted Black Finish

Three-Sided Aluminum Extrusion Painted Black Finish

Cast Iron Surrounds Two Colour Options\*

Riser Box Painted Black Finish

F45 & F60 Remote Controls On/off or thermostatic

GDIZC shown with painted textured satin black four-sided aluminum extrusion and decorative Sandstone brick panels

MIRRO-FLAME<sup>-</sup> Porcelain Reflective Radiant Panels