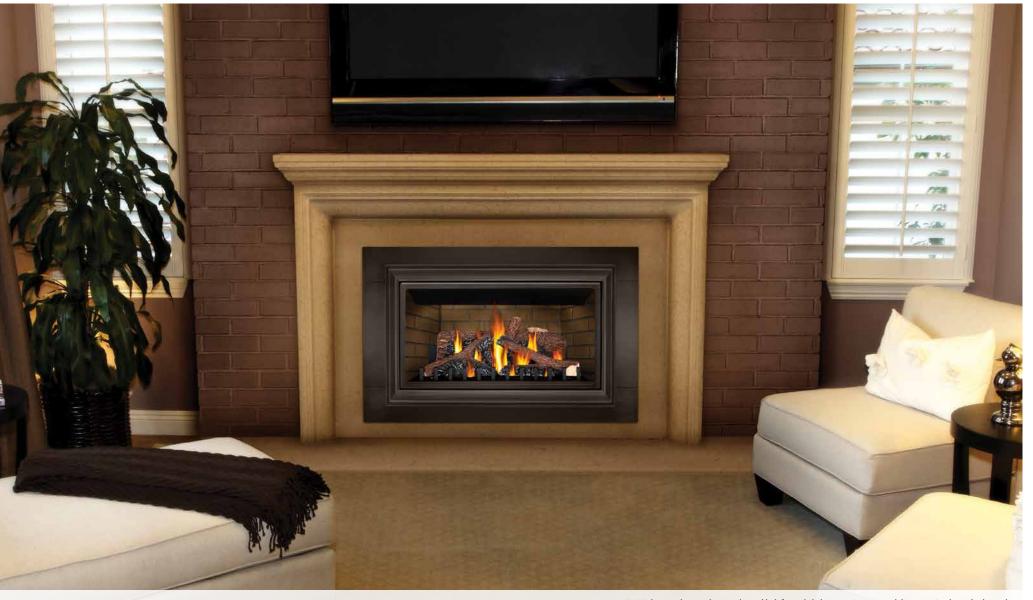

## **GDIZC Direct Vent Gas Insert**

Smallest Fireplace Opening, Large Viewing Area

The multi-level advanced burner technology of the GDIZC produces beautiful, realistic YELLOW DANCING FLAMES° and the exclusive PHAZER° log set and charcoal ember bed are so realistic, they will be mistaken for a real wood fire. This award winning fireplace insert is designed to fit the smallest fireplace openings but offers a large, 400 square inch ceramic glass viewing area. The GDIZC comes complete with a heat activated variable speed blower system making it the perfect gas fireplace insert for any room in your home.

## GDIZC

Up to 24,000 BTU's

Three-Sided: 44 %"w x 27"h as shown on page 14 Four-Sided: 44 7/8" w x 36 1/2" h as shown on page 15

Natural gas or propane

For more detailed specifications on this unit, see page 27