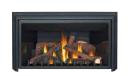

GDIZC shown with 6" painted black flashing and 24 Karat gold plated upper door trim