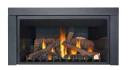

## **GDIZC Direct Vent Gas Insert**

Smallest Fireplace Opening, Large Viewing Area

The multi-level advanced burner technology of the GDIZC produces beautiful, realistic YELLOW DANCING FLAMES° and the exclusive PHAZER° log set and charcoal ember bed are so realistic, they will be mistaken for a real wood fire. This award winning fireplace insert is designed to fit the smallest fireplace openings but offers a large, 400 square inch ceramic glass viewing area. The GDIZC comes complete with a heat activated variable speed blower system making it the perfect gas fireplace insert for any room in your home.

## GDIZC

Up to 24,000 BTU's

Three-Sided: 44 %"w x 27"h as shown on page 14 Four-Sided: 44 7/8" w x 36 1/2" h as shown on page 15

Natural gas or propane

For more detailed specifications on this unit, see page 27