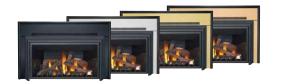

## **GDIZC Direct Vent Gas Insert**

Smallest Fireplace Opening, Large Viewing Area

The multi-level advanced burner technology of the GDIZC produces beautiful, realistic YELLOW DANCING FLAMES° and the exclusive PHAZER° log set and charcoal ember bed are so realistic, they will be mistaken for a real wood fire. This award winning fireplace insert is designed to fit the smallest fireplace openings but offers a large, 400 square inch ceramic glass viewing area. The GDIZC comes complete with a heat activated variable speed blower system making it the perfect gas fireplace insert for any room in your home.

## GDIZC

Up to 24,000 BTU's

Three-Sided: 44 %"w x 27"h as shown on page 14 Four-Sided: 44 7/8" w x 36 1/2" h as shown on page 15

Natural gas or propane

For more detailed specifications on this unit, see page 27

GDIZC shown with 6" painted black flashing and 24 Karat gold plated upper door trim