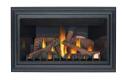

Riser Box Painted Black Finish

F45 & F60 Remote Controls On/off or thermostatic

GDIZC shown with painted textured satin black four-sided aluminum extrusion and decorative Sandstone brick panels

MIRRO-FLAME<sup>-</sup> Porcelain Reflective Radiant Panels