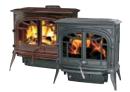

## 1600C - Cast Iron Stove

Heating up to 1,500 sq. ft.

Fine, solid European cast iron design and Napoleon's advanced wood burning technology transform small amounts of wood into large amounts of cozy heat, easily sustaining overnight burns. The EPA certified 1600C is available in porcelain enamel Majolica brown or painted metallic black finishes. The 1600C features elegantly arched Early American double doors that open fully, almost flush to the sides with concealed hinges and is convertible from top to rear vent for easy loading and installation flexibility. A beautiful investment for any room!

## **Options & Accessories**

Available in Majolica brown and painted metallic black finishes

Black Screen Kit

Removable Ash Drawer (standard)

Napoleon<sup>®</sup> Insignia (standard)

Variable Speed Blower