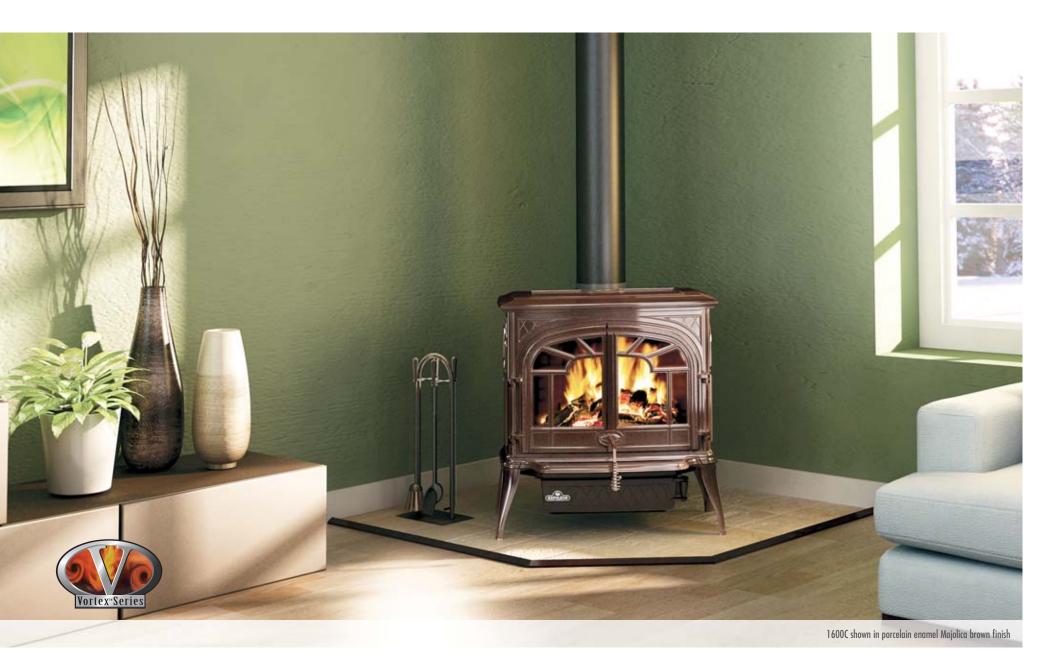

## 1600C - Cast Iron Stove

Heating up to 1,500 sq. ft.

Fine, solid European cast iron design and Napoleon's advanced wood burning technology transform small amounts of wood into large amounts of cozy heat, easily sustaining overnight burns. The EPA certified 1600C is available in porcelain enamel Majolica brown or painted metallic black finishes. The 1600C features elegantly arched Early American double doors that open fully, almost flush to the sides with concealed hinges and is convertible from top to rear vent for easy loading and installation flexibility. A beautiful investment for any room!

## **Options & Accessories**

Available in Majolica brown and painted metallic black finishes

Black Screen Kit

Removable Ash Drawer (standard)

Napoleon<sup>®</sup> Insignia (standard)

Variable Speed Blower