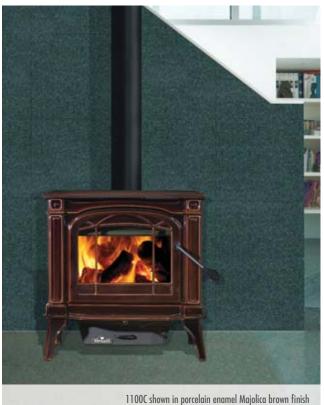

## 1400C & 1100C - Cast Iron Stoves

Heating up to 2,000 sq. ft.

Napoleon's cast iron stoves feature advanced wood burning technology that provides you with the cleanest, most efficient heating experience. They also feature a design that boasts a European style, a decorative door with ceramic glass and a large view of the fire. Built with confidence to last with fully welded seams and using the highest quality materials; all covered under Napoleon® President's Limited Lifetime Warranty. The 1100C or 1400C are the perfect wood burning stoves for those wanting a reliable heating source year after year.

## **Options & Accessories**

Available in Majolica brown and painted metallic black finishes

Lift Top Lid Available on 1400C

Variable Speed Blower

Ash Pan (standard)