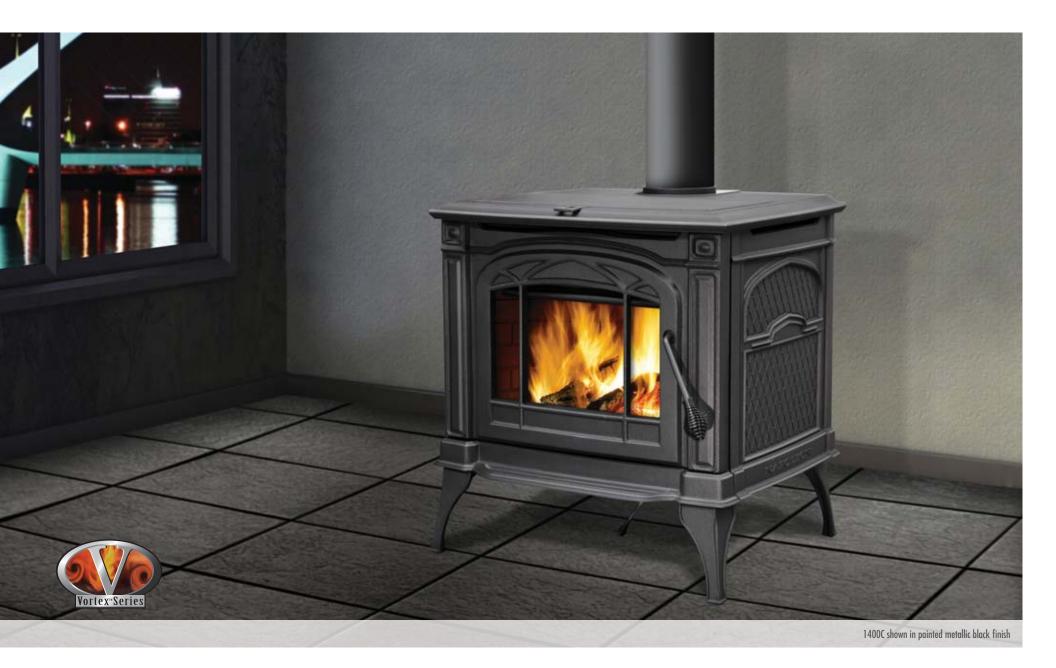

## 1400C & 1100C - Cast Iron Stoves

Heating up to 2,000 sq. ft.

Napoleon's cast iron stoves feature advanced wood burning technology that provides you with the cleanest, most efficient heating experience. They also feature a design that boasts a European style, a decorative door with ceramic glass and a large view of the fire. Built with confidence to last with fully welded seams and using the highest quality materials; all covered under Napoleon® President's Limited Lifetime Warranty. The 1100C or 1400C are the perfect wood burning stoves for those wanting a reliable heating source year after year.

1400C 1100C

Up to 70,000 BTU's Up to 55,000 BTU's 28"w x 28 ½"h x 22 ½"d 28"w x 28 ½"h x 27"d

**EPA** Certified **EPA** Certified

For more detailed specifications on these units, see page 24