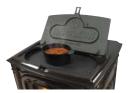

## **Options & Accessories**

Available in Majolica brown and painted metallic black finishes

Lift Top Lid Available on 1400C

Variable Speed Blower

Ash Pan (standard)