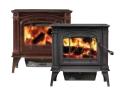

## 1400C & 1100C - Cast Iron Stoves

Heating up to 2,000 sq. ft.

Napoleon's cast iron stoves feature advanced wood burning technology that provides you with the cleanest, most efficient heating experience. They also feature a design that boasts a European style, a decorative door with ceramic glass and a large view of the fire. Built with confidence to last with fully welded seams and using the highest quality materials; all covered under Napoleon® President's Limited Lifetime Warranty. The 1100C or 1400C are the perfect wood burning stoves for those wanting a reliable heating source year after year.

1400C 1100C

Up to 70,000 BTU's Up to 55,000 BTU's 28"w x 28 ½"h x 22 ½"d 28"w x 28 ½"h x 27"d

**EPA** Certified **EPA** Certified

For more detailed specifications on these units, see page 24